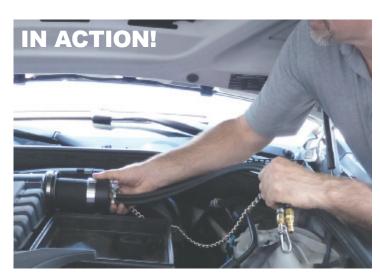

#### **Product Information**

Award Winning POWER INTAKE  $^{\scriptscriptstyle{\text{TM}}}$  is a pair of inflatable block off bladders with a pressurized vapor pass-through that allows technicians to test an entire boosted intake and exhaust system, end to end, quickly and easily.

Compatible with PowerSmoke PRO™ and HD PowerSmoke<sup>™</sup> or any brand high-pressure diagnostic leak detector. Built-in couplers make testing quick and simple.

Inflated with compressed air to conform to any size / shape intake or exhaust. Replicate the full load of a running boosted engine to perform service and repair on turbo, diesel, supercharged and high performance engines, with the engine safely off.