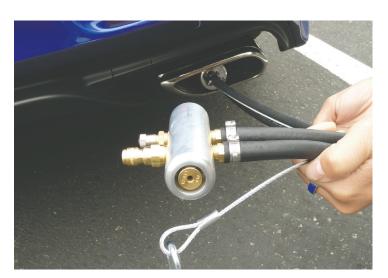

#### **Product Information**

Award Winning POWER INTAKE  $^{\scriptscriptstyle{\text{TM}}}$  is a pair of inflatable block off bladders with a pressurized vapor pass-through that allows technicians to test an entire boosted intake and exhaust system, end to end, quickly and easily.

Compatible with PowerSmoke PRO™ and HD PowerSmoke<sup>™</sup> or any brand high-pressure diagnostic leak detector. Built-in couplers make testing quick and simple.

Inflated with compressed air to conform to any size / shape intake or exhaust. Replicate the full load of a running boosted engine to perform service and repair on turbo, diesel, supercharged and high performance engines, with the engine safely off.