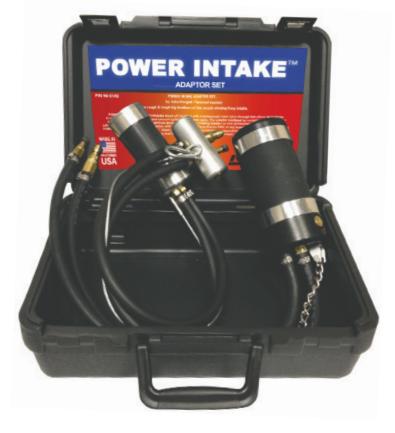

#### **Product Information**

Award Winning POWER INTAKE  $^{\scriptscriptstyle{\text{TM}}}$  is a pair of inflatable block off bladders with a pressurized vapor pass-through that allows technicians to test an entire boosted intake and exhaust system, end to end, quickly and easily.

Compatible with PowerSmoke PRO™ and HD PowerSmoke<sup>™</sup> or any brand high-pressure diagnostic leak detector. Built-in couplers make testing quick and simple.

Inflated with compressed air to conform to any size / shape intake or exhaust. Replicate the full load of a running boosted engine to perform service and repair on turbo, diesel, supercharged and high performance engines, with the engine safely off.