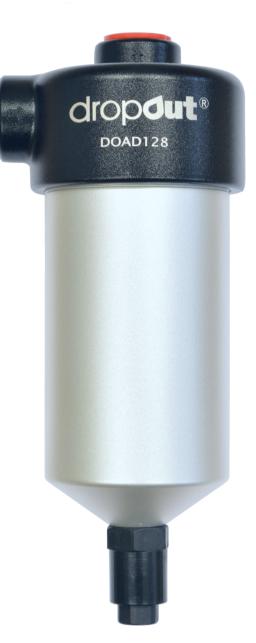

## dropout Auto-drain

The 124AD128 is designed to remove all contaminants from the Dropout units automatically. It has two 1/2" inlet connections enabling flexible installation. It is supplied with a metal blanking plug to block unused port.